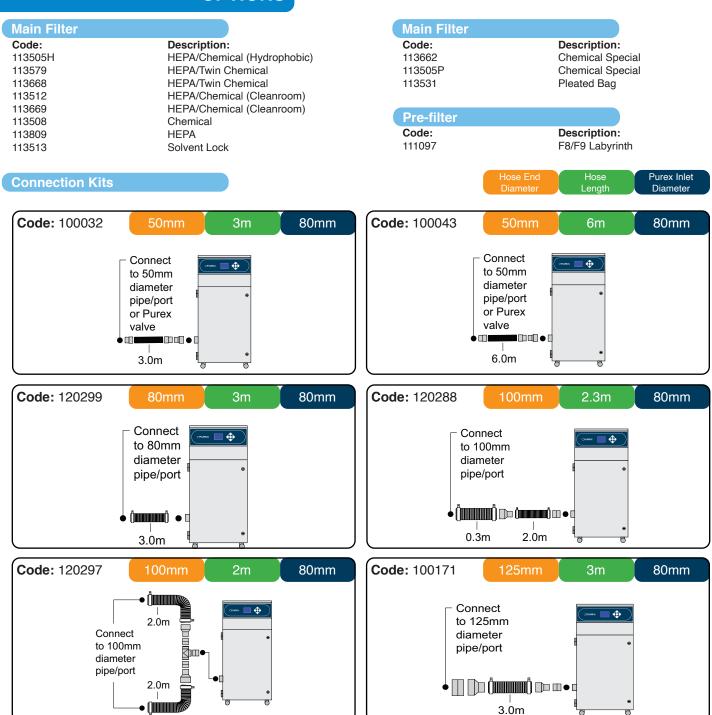

**FILTERS** 

### INCLUDED AS STAN

**Description** HEPA/Chemical

| 1 | 4 | 4 | 1 |
|---|---|---|---|
|   |   | 1 | 1 |

Pre-filter Code 111057

**Description** F6 Labyrinth

### **CONNECTION KIT**

## Connection kit is included see overleaf for options

**OPTIONS** 

If you do not see a connection kit that fits your machine or pipework, please contact Purex or your representative