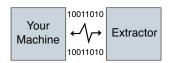

### Interfacing

Interfacing can remotely start the Purex machine when the connected machine starts.

Interfacing can also warn the connected machine when the Purex machine is in alarm.

Take a look through our Interfacing Guide to see our extensive range of options